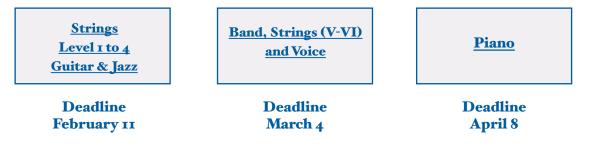

ss attendance of 50% for the year) and their music audition should correlate to the participating music program (Band, Chorus, and Strings). Piano and guitar (classical/jazz) students are exempt from this requirement as there are no music programs offered for those instruments.

All applications received will be submitted by the Rye Neck Music Department staff and not private teachers.

Students who score well at the NYSSMA/WCSMA Spring Evaluations who wish to be considered for All-County, Area All-State or All-State Festivals must be enrolled in the school Band, Chorus, or String group the following school year (in the fall of 2022).

Registration forms and a nonrefundable check, made payable to "Rye Neck UFSD".

Sincerely, The Rye Neck Music Department

## **NYSSMA Registration Forms**